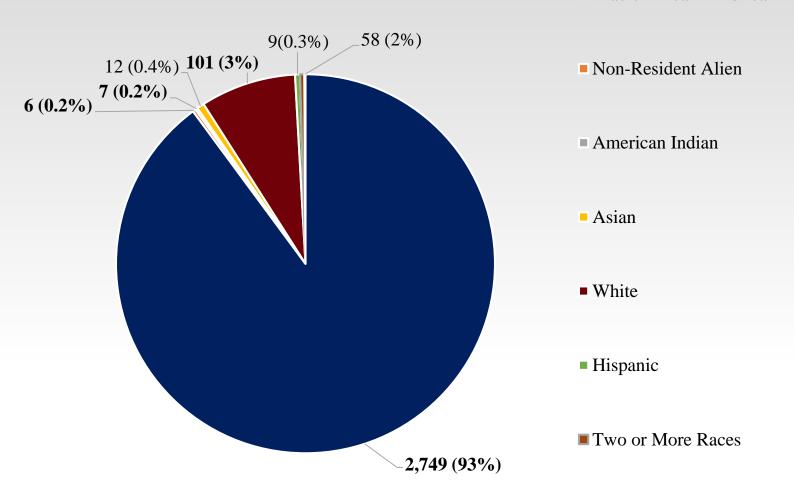

State Institutions - Revenue and Income Keep 117.8 Universities and Colleges - Allowance for Presidents Keep 117.16 **Education Lottery Funding** Keep 3.6 3.6 Technology Keep 11.2 African-American Loan Program Keep Performance Improvement Pool Allocation 11.6 Keep 1A.6 SDE-EIA CHE/Teacher Recruitment Keep

# Appendix



### **Student Enrollment**



| TERM       | HEADOUNT | FTE   |
|------------|----------|-------|
| Fall 2015* | 2,845    | 2,548 |
| Fall 2016  | 2,905    | 2,664 |
| Fall 2017  | 2,942    | 2,636 |

\* Headcount for Fall 2015 reported to CHE is 3,054 includes 209 dual enrolled high school students.

# **Student Enrollment**

First-time Freshmen (Applied, Admitted & Enrolled) Fall Semesters 2015-2017



### **Student Enrollment**

#### **Minority Enrollment Fall 2017**





Black/African American

## **Fall Enrollment by College**







# **4 and 6 Year Graduation Data**

Fall 2011 First-time, full-time Degree –seeking Cohort (Total of 820)





There are 17,934 alumni currently living in SC

### **Historical Graduation Data**

**Graduation Rate** 



| COHORT | 4 YEARS | 6 YEARS |
|--------|---------|---------|
| 2011   | 15%     | 36%     |
| 2010   | 15%     | 36%     |
| 2009   | 15%     | 36%     |

# **2018-2019 Tuition & Fee**

# Schedule



■ In-State ■ Out-of-State

### **In-State vs. Out-of-State Students – Undergraduate**



|                            | In-State |       | Out-of-State |        |
|----------------------------|----------|-------|--------------|--------|
| Tuition                    | \$       | 4,764 | \$           | 10,109 |
|