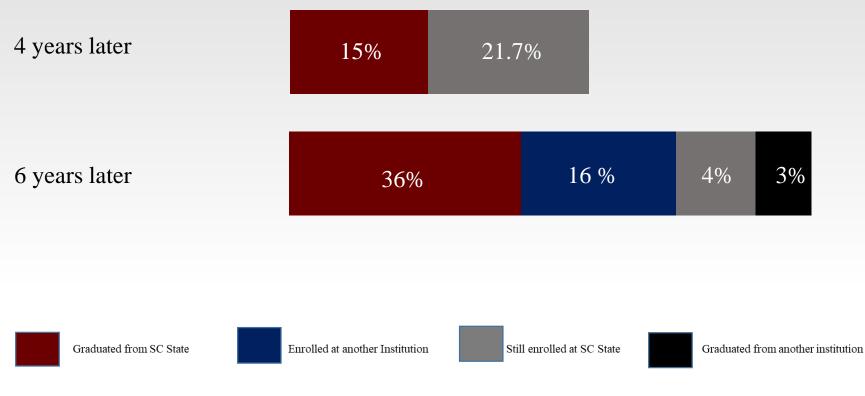

# **4 and 6 Year Graduation Data**

Fall 2011 First-time, full-time Degree –seeking Cohort (Total of 820)

There are 17,934 alumni currently living in SC

### **Historical Graduation Data**

**Graduation Rate** 

| COHORT | 4 YEARS | 6 YEARS |
|--------|---------|---------|
| 2011   | 15%     | 36%     |
| 2010   | 15%     | 36%     |
| 2009   | 15%     | 36%     |