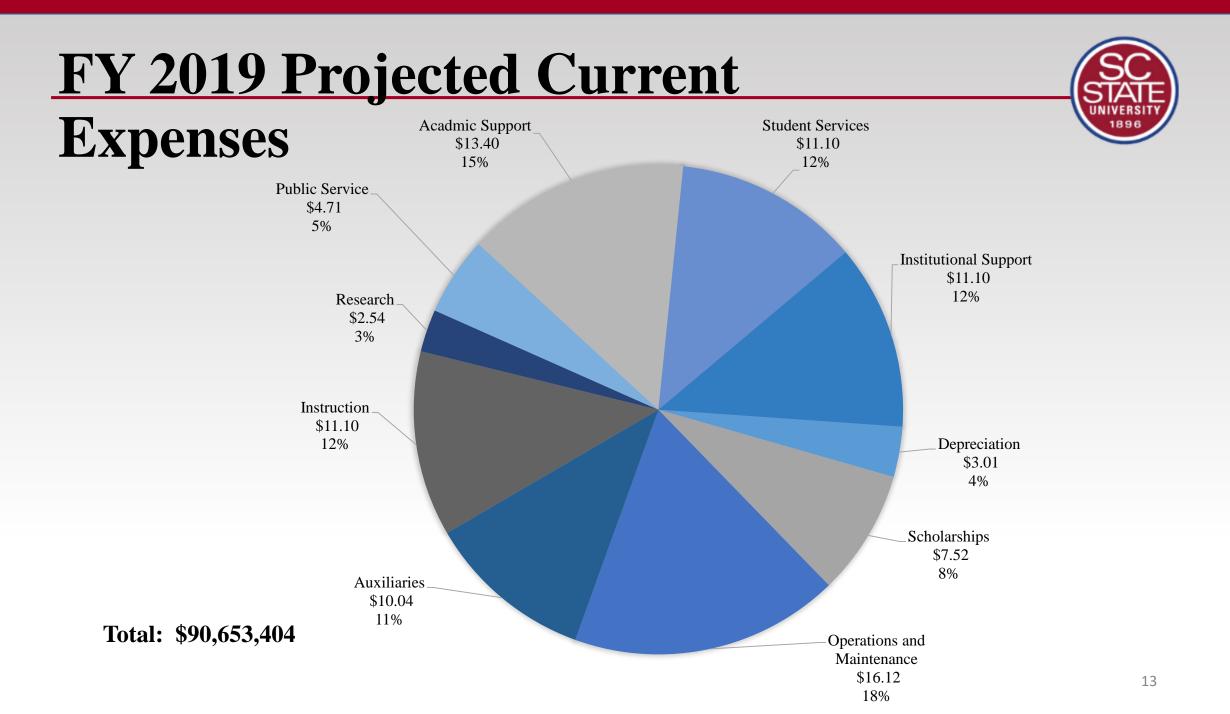

essional Studies
      - Curtis Bradley, Acting Director of IT

# **Process Improvement Management**



- CampusLabs
  - Core System SACSCOC accreditation
    - Launch planning meeting held October 10
    - Areas for consultants were identified
    - On site visit January 19
- Raisers Edge NXT
  - Next generation, cloud-based
  - Fundraising software compatible with Finance software
  - Kick-Off call on November 12<sup>th</sup>
  - Project should be completed by the end of January 2019

#### **Strategic Initiatives 2018 - 2022** Transform the Enhance Ensure *Fiscal* Enhance the Improve the Student Curriculum **Stability** Campus University Enrollment and Research **Environment** Brand and Success Programs

# Appropriations History \$140,000,000





# FY 2019 Projected Current

Revenue





# **Carry Forward**

In FY 2017-18, South Carolina State University did not have any carryforward but projects carryforward for FY 2018-19 of \$505,091.

| Description        | FY 2017 |   | FY 2018 |   | FY 2019 |         |
|--------------------|---------|---|---------|---|---------|---------|
| Recurring          | \$      | - | \$      | - | \$      | -       |
| Non-recurring      |         | - |         | - |         | -       |
| Other              |         | - |         | - |         | 505,091 |
| Federal            |         | - |         | - |         | -       |
| Total Carryforward | \$      | - | \$      | - | \$      | 505,091 |



# **Capital Projects**



| Project # | Project Name               | Budget        | Expenditures    | Balance       | Funding | Status   |
|---