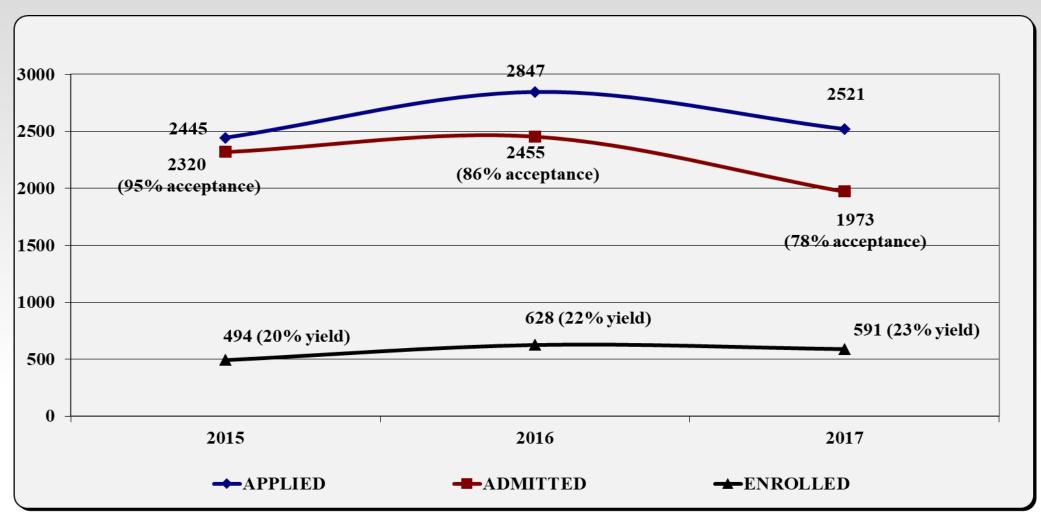

# **Student Enrollment**

First-time Freshmen (Applied, Admitted & Enrolled) Fall Semesters 2015-2017