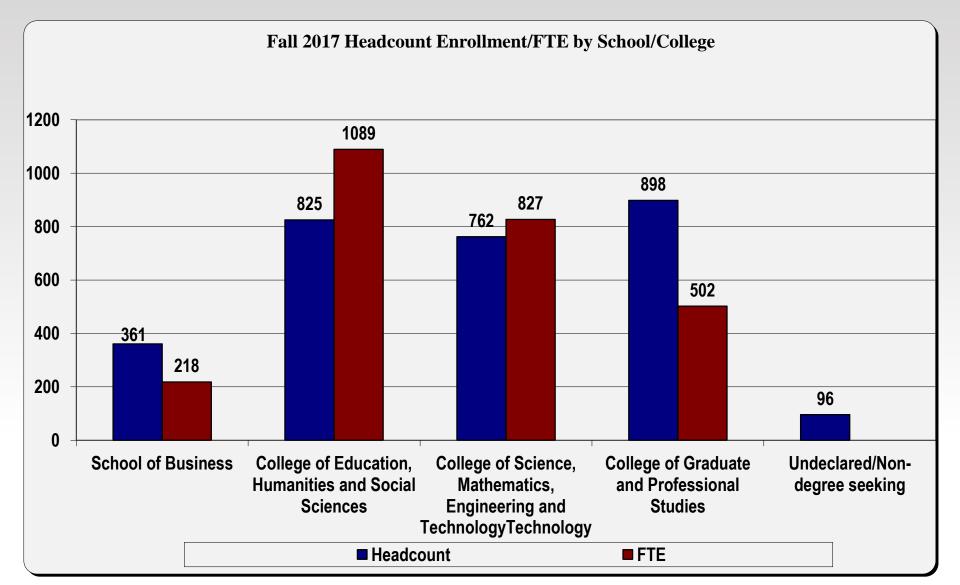

and Colleges - Allowance for Presidents Keep 117.16 **Education Lottery Funding** Keep 3.6 3.6 Technology Keep 11.2 African-American Loan Program Keep Performance Improvement Pool Allocation 11.6 Keep 1A.6 SDE-EIA CHE/Teacher Recruitment Keep

# Appendix



### **Student Enrollment**



| TERM       | HEADOUNT | FTE   |
|------------|----------|-------|
| Fall 2015* | 2,845    | 2,548 |
| Fall 2016  | 2,905    | 2,664 |
| Fall 2017  | 2,942    | 2,636 |

\* Headcount for Fall 2015 reported to CHE is 3,054 includes 209 dual enrolled high school students.

# **Student Enrollment**

First-time Freshmen (Applied, Admitted & Enrolled) Fall Semesters 2015-2017



### **Student Enrollment**

#### **Minority Enrollment Fall 2017**





Black/African American

## **Fall Enrollment by College**







# **4 and 6 Year Graduation Data**

Fall 2011 First-time, full-time Degree –seeking Cohort (Total of 820)





There are 17,934 alumni currently living in SC

### **Historical Graduation Data**

**Graduation Rate** 



| COHORT | 4 YEARS | 6 YEARS |
|--------|---------|---------|
| 2011   | 15%     | 36%     |
| 2010   | 15%     | 36%     |
| 2009   | 15%     | 36%     |

# **2018-2019 Tuition & Fee**

# Schedule



■ In-State ■ Out-of-State

### **In-State vs. Out-of-State Students – Undergraduate**



|                            | In-State |       | Out-of-State |        |
|----------------------------|----------|-------|--------------|--------|
| Tuition                    | \$       | 4,764 | \$           | 10,109 |
|                            |          |       |              |