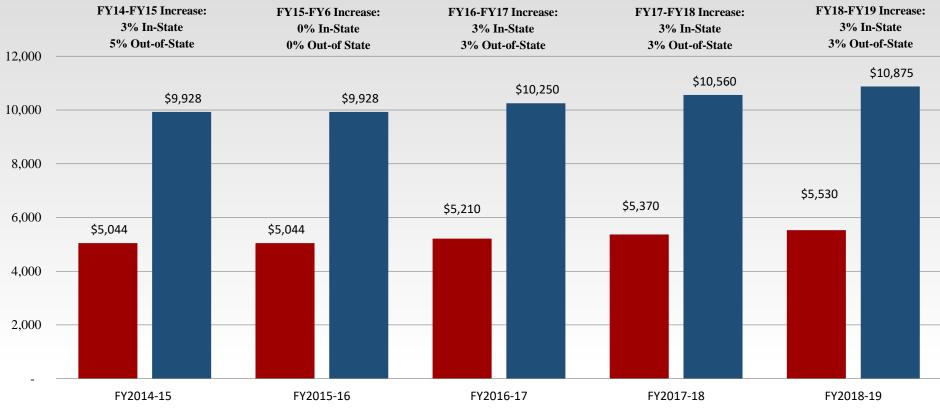

# **2018-2019 Tuition & Fee**

# Schedule

■ In-State ■ Out-of-State

### **In-State vs. Out-of-State Students – Undergraduate**

|                            | In-State |       | Out-of-State |        |
|----------------------------|----------|-------|--------------|--------|
| Tuition                    | \$       | 4,764 | \$           | 10,109 |
|                            |          |       |              |        |
| Library Fee                | \$       | 75    | \$           | 75     |
| Technology Fee             | \$       | 200   | \$           | 200    |
| Health Service Fee         | \$       | 120   | \$           | 120    |
| Student Activity Fee       | \$       | 80    | \$           | 80     |
| Museum and Planetarium Fee | \$       | 35    | \$           | 35     |
| Athletic Fee               | \$       | 256   | \$           | 256    |
| Subtotal Fees              | \$       | 766   | \$           | 766    |
|                            |          |       |              |        |
| Total Tuition and Fees     | \$       | 5,530 | \$           | 10,875 |