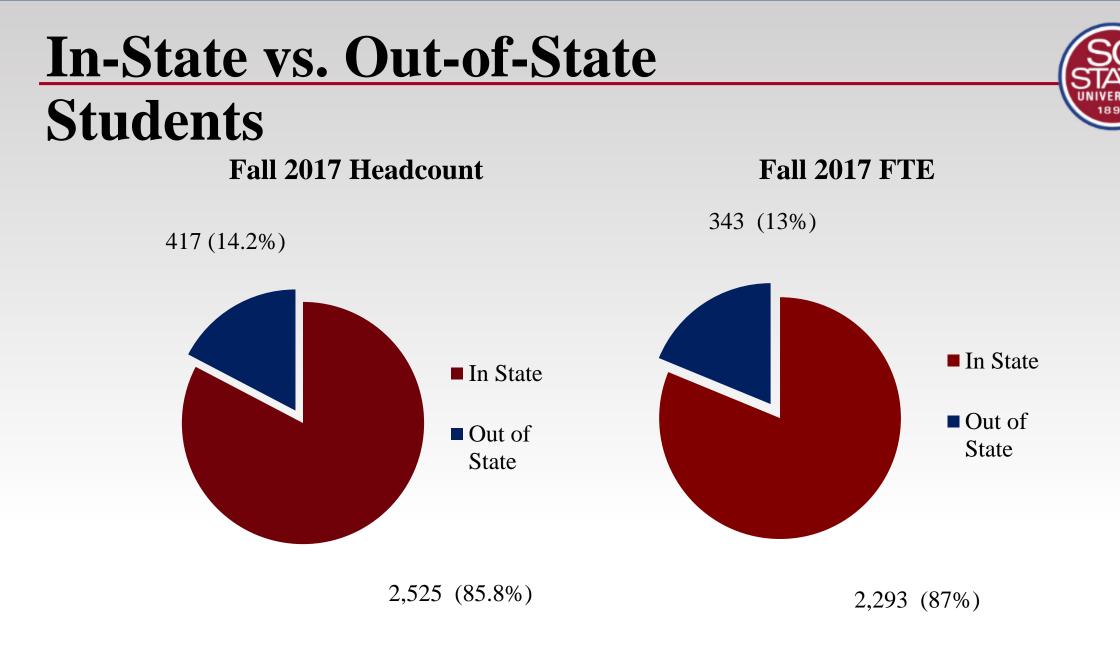

### **In-State vs. Out-of-State Students – Undergraduate**

|                            | In-State |       | Out-of-State |        |
|----------------------------|----------|-------|--------------|--------|
| Tuition                    | \$       | 4,764 | \$           | 10,109 |
|                            |          |       |              |        |
| Library Fee                | \$       | 75    | \$           | 75     |
| Technology Fee             | \$       | 200   | \$           | 200    |
| Health Service Fee         | \$       | 120   | \$           | 120    |
| Student Activity Fee       | \$       | 80    | \$           | 80     |
| Museum and Planetarium Fee | \$       | 35    | \$           | 35     |
| Athletic Fee               | \$       | 256   | \$           | 256    |
| Subtotal Fees              | \$       | 766   | \$           | 766    |
|                            |          |       |              |        |
| Total Tuition and Fees     | \$       | 5,530 | \$           | 10,875 |

### **In-State vs. Out-of-State Students – Graduate**

|                            | Ι  | n-State | Ou | t-of-State |
|----------------------------|----|---------|----|------------|
| Tuition                    | \$ | 4,964   | \$ | 10,519     |
|                            |    |         |    |            |
| Library Fee                | \$ | 75      | \$ | 75         |
| Technology Fee             | \$ | 200     | \$ | 200        |
| Health Service Fee         | \$ | 120     | \$ | 120        |
| Student Activity Fee       | \$ | 80      | \$ | 80         |
| Museum and Planetarium Fee | \$ | 35      | \$ | 35         |
| Athletic Fee               | \$ | 256     | \$ | 256        |
| Subtotal Fees              | \$ | 766     | \$ | 766        |
|                            |    |         |    |            |
| Total Tuition and Fees     | \$ | 5,730   | \$ | 11,285     |