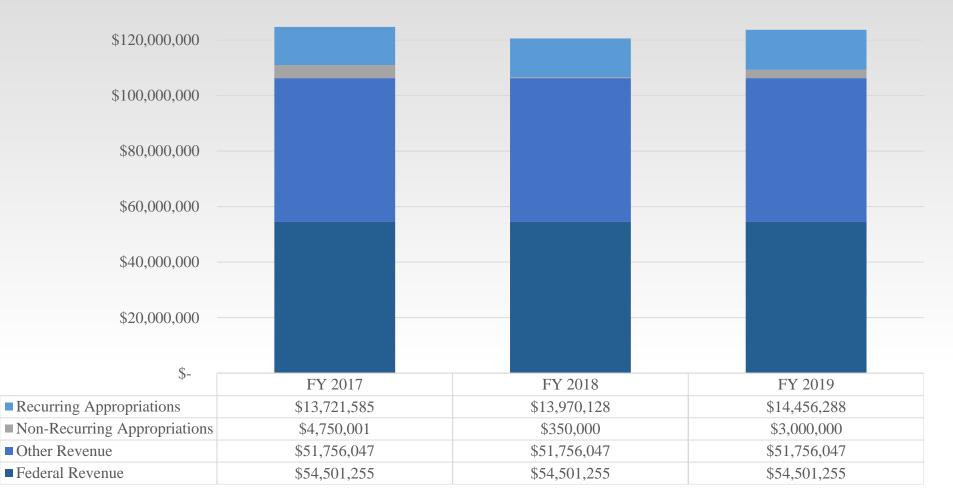

, Dean of the College of Graduate and Professional Studies
      - Curtis Bradley, Acting Director of IT

# **Process Improvement Management**



- CampusLabs
  - Core System SACSCOC accreditation
    - Launch planning meeting held October 10
    - Areas for consultants were identified
    - On site visit January 19
- Raisers Edge NXT
  - Next generation, cloud-based
  - Fundraising software compatible with Finance software
  - Kick-Off call on November 12<sup>th</sup>
  - Project should be completed by the end of January 2019

#### **Strategic Initiatives 2018 - 2022** Transform the Enhance Ensure *Fiscal* Enhance the Improve the Student Curriculum **Stability** Campus University Enrollment and Research **Environment** Brand and Success Programs

# Appropriations History \$140,000,000





# FY 2019 Projected Current

Revenue





# **Carry Forward**

In FY 2017-18, South Carolina State University did not have any carryforward but projects carryforward for FY 2018-19 of \$505,091.

| Description        | FY 2017 |   | FY 2018 |   | FY 2019 |         |
|--------------------|---------|---|---------|---|---------|---------|
| Recurring          | \$      | - | \$      | - | \$      | -       |
| Non-recurring      |         | - |         | - |         | -       |
| Other              |         | - |         | - |         | 505,091 |
| Federal            |         | - |         | - |         | -       |
| Total Carryforward | \$      | - | \$      | - | \$      | 505,091 |



# **Capital Projects**



| Project # | Project Name               | Budget        | Expenditures    |