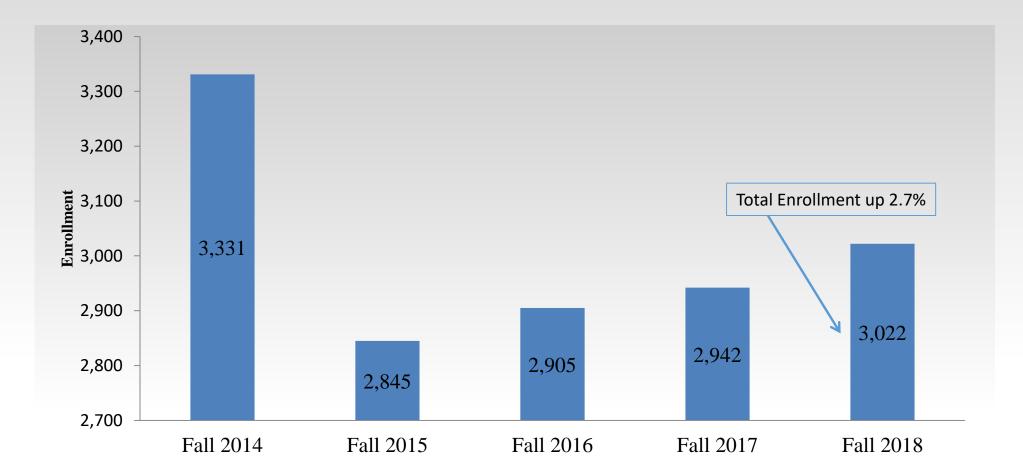

# **College Highlights**

- SC State has now experienced three years of **enrollment increases**. Fall 2018 enrollment is 3,022 compared to Fall 2017 final enrollment of 2,942.
- The Governor's Nuclear Advisory Council Meeting was hosted on SC State's campus on 10-15-18. Governor Henry McMaster spoke to SC State students and others prior to addressing the Council. There was standing room only in the Engineering Building Auditorium during the student session. Several strategic relationship discussions followed as a result.
- President Donald Trump appointed President James E. Clark as a member of the President's Board of Advisor's on HBCUs. (<u>https://www.whitehouse.gov/presidential-actions/president-donald-j-</u> <u>trump-announces-intent-nominate-appoint-personnel-key-administration-posts-20/</u>)
- DeAndre' Hurley, SGA President, was named the White House Initiative's 2018 HBCU Scholar (White House Initiative Names DeAndre' Hurley 2018 HBCU Scholar). Hurley also recently participated in the Goldman Sachs Leadership Summit.

### Enrollment – Final Fall 2014 - 2018

Fall 2014- Fall 2018 Total Headcount (Undergraduates and Graduates) Enrollment