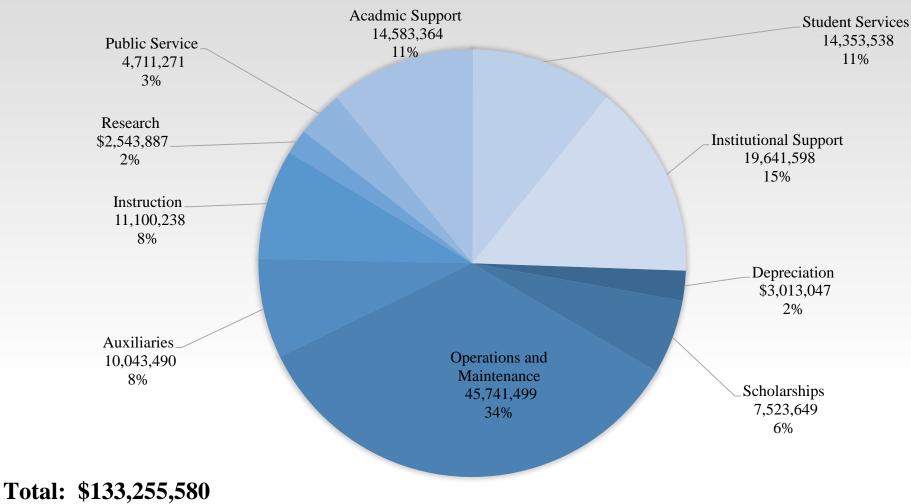

|          |

#### 16

## Maintenance

- SC State University has a maintenance plan which includes a review of the facilities portfolio identifying all facility related renewal needs (deferred, capital renewal and capital improvements)
  - Over a pre-defined period of time
  - Based on State required State Building Condition Survey
- C&W Services (previously UNICCO) completed the facilities assessment. This assessment is updated every year:
  - As projects are completed
  - As new needs are identified
- In FY 17-18, South Carolina State University spent \$1,492,568 on maintenance needs. South Carolina State University has ongoing projects for an additional \$2,022,000.



# FY 2020 Revenue Budget

### with anticipated funding





# FY 2020 Expense Budget

### with anticipated funding





# **Recurring Request**

### Total Recurring Request - \$5,399,660



| ID | Request                                                                                             | Amount<br>Requested | Description of Request                                                                                                                                                                      |
|----|-----------------------------------------------------------------------------------------------------|---------------------|---------------------------------------------------------------------------------------------------------------------------------------------------------------------------------------------|
| 1  | Critical Positions - Priority 1