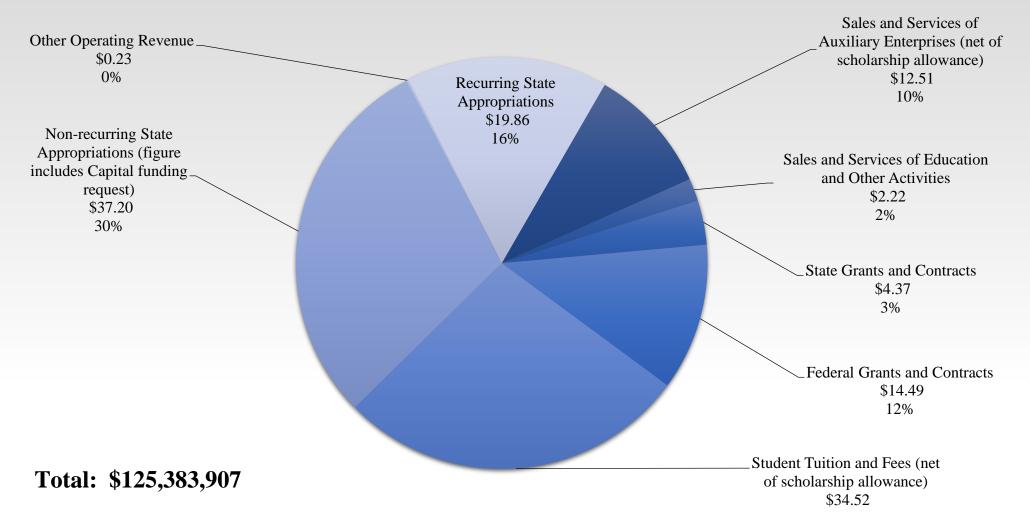

| \$ 32,382,275 | \$ (24,928,807) | \$ 19,428,139 |         |          |

#### 16

## Maintenance

- SC State University has a maintenance plan which includes a review of the facilities portfolio identifying all facility related renewal needs (deferred, capital renewal and capital improvements)
  - Over a pre-defined period of time
  - Based on State required State Building Condition Survey
- C&W Services (previously UNICCO) completed the facilities assessment. This assessment is updated every year:
  - As projects are completed
  - As new needs are identified
- In FY 17-18, South Carolina State University spent \$1,492,568 on maintenance needs. South Carolina State University has ongoing projects for an additional \$2,022,000.



# FY 2020 Revenue Budget

### with anticipated funding





# FY 2020 Expense Budget

### with anticipated funding





# **Recurring Request**

### Total Recurring Request - \$5,399,660



| ID | Request                                                                                             | Amount<br>Requested | Description of Request                                                                                                                                                                      |
|----|-----------------------------------------------------------------------------------------------------|---------------------|---------------------------------------------------------------------------------------------------------------------------------------------------------------------------------------------|
| 1  | Critical Position